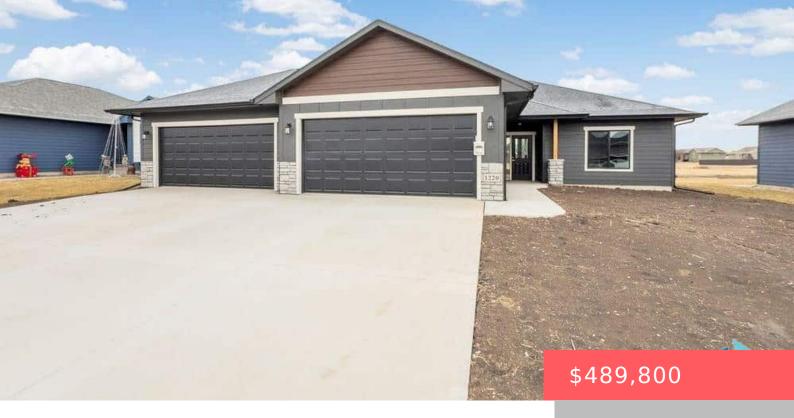

#### TEA, SD, 57064

https://harr-lemme.com

LOT 9, BLOCK 4, HIGH POINTE ESTATES 3RD ADDITION

- 3 beds
- 2 baths
- Other, Single Family
- New Construction, RESIDENTIAL
- Active
- 1547 sq ft

#### Basics

Category: New Construction, RESIDENTIAL Status: Active Bathrooms: 2 baths Floor level: 1547 Lot size: 8970 sq ft Type: Other, Single Family Bedrooms: 3 beds Total rooms: 7 Area: 1547 sq ft Year built: 2024

# **Building Details**

Floor covering: Carpet, Tile, Vinyl Exterior material: Hard Board, Stone/Stone Veneer Parking: Attached

Basement: None
Roof: Shingle Composition