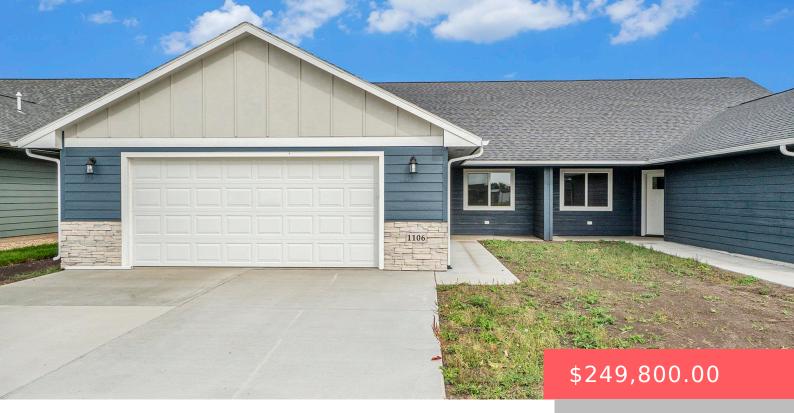

#### 1106 NE 11TH ST

https://harr-lemme.com

#### LOT 7 BLOCK 1 CYBER ESTATES ADDITION

- 2 beds
- 2 baths
- Ranch, Twin Home
- New Construction,
- Active-New
- 1035 sq ft

#### Basics

Category: New Construction, RESIDENTIAL Status: Active-New Bathrooms: 2 baths Floor level: 1035 Lot size: 3150 sq ft Type: Ranch, Twin Home Bedrooms: 2 beds Total rooms: 7 Area: 1035 sq ft Year built: 2024

# **Building Details**

Floor covering: Carpet, Laminate, VinylExterior material: Hard Board, Stone/Stone VeneerRoof: Shingle CompositionParking: Attached