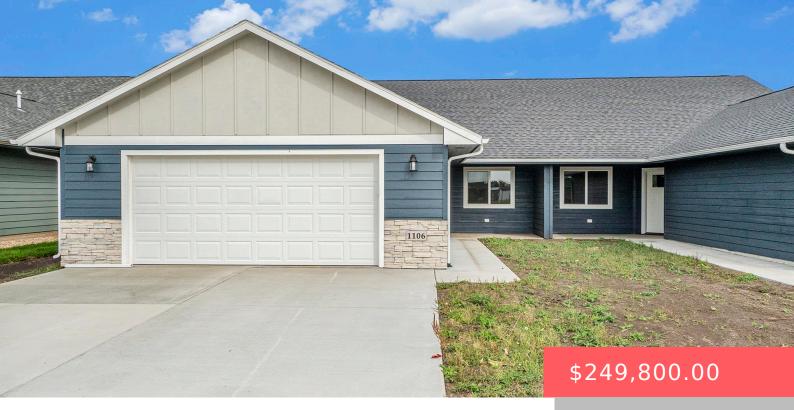

#### 1106 NE 11TH ST

https://harr-lemme.com

#### LOT 7 BLOCK 1 CYBER ESTATES ADDITION

- 2 beds
- 2 baths
- Ranch, Twin Home
- New Construction, RESIDENTIAL
- Active, Active-New
- 1035 sq ft

#### Basics

Category: New Construction, RESIDENTIAL Status: Active, Active-New Bathrooms: 2 baths Floor level: 1035 Lot size: 3150 sq ft Type: Ranch, Twin Home Bedrooms: 2 beds Total rooms: 7 Area: 1035 sq ft Year built: 2024

# **Building Details**

Floor covering: Carpet, Laminate, VinylExterior material: Hard Board, Stone/Stone VeneerRoof: Shingle CompositionParking: Attached