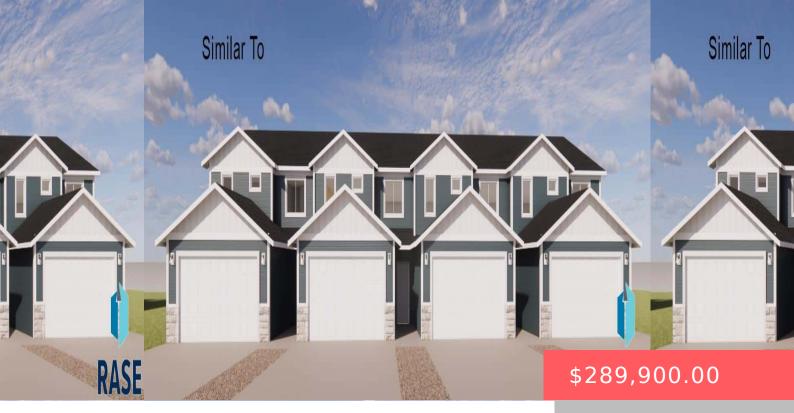

### 7006 E BROOKS EDGE PL

https://harr-lemme.com

Lot 23C, Block 9, Willows Edge Addition to Sioux Falls, Minnehaha County, SD

- . 2 bode
- 3 baths
- Town Home, Two Story
- New Construction, RESIDENTIAL
- Active, Active-New
- 1528 sa ft

#### **Basics**

Category: New Construction, RESIDENTIAL Type: Town Home, Two Story

Status: Active, Active-New Bedrooms: 3 beds

Bathrooms: 3 baths Total rooms: 8

Floor level: 736 Area: 1528 sq ft

Lot size: 2860 sq ft Year built: 2023

## **Building Details**

Floor covering: Carpet, Laminate Basement: None

**Exterior material:** Cement Hardboard, Stone/Stone Veneer **Roof:** Shingle Composition

Parking: Attached