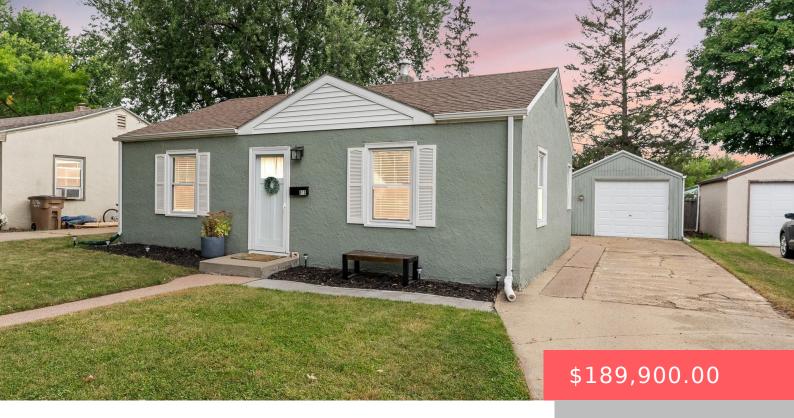

#### **813 S WILLIAMS AVE**

https://harr-lemme.com

LOT 32 BLOCK 2 WESTMOOR ADDN TO CITY OF SIOUX FALLS

- 2 beds
- 1 bath
- Ranch, Single Family
- None, RESIDENTIAL
- Active, Active Contingent Misc. Active-New
- 778 sq ft

### **Basics**

Category: None, RESIDENTIAL Type: Ranch, Single Family

**Status:** Active, Active - Contingent Misc, Active-New **Bedrooms: 2** beds

Bathrooms: 1 bath

Floor level: 778

Area: 778 sq ft

**Lot size: 6600** sq ft **Year built: 1**950

## **Building Details**

Floor covering: Concrete, Tile, Vinyl Basement: None

**Exterior material:** Stucco/Drivit **Roof:** Shingle Composition

Parking: Detached