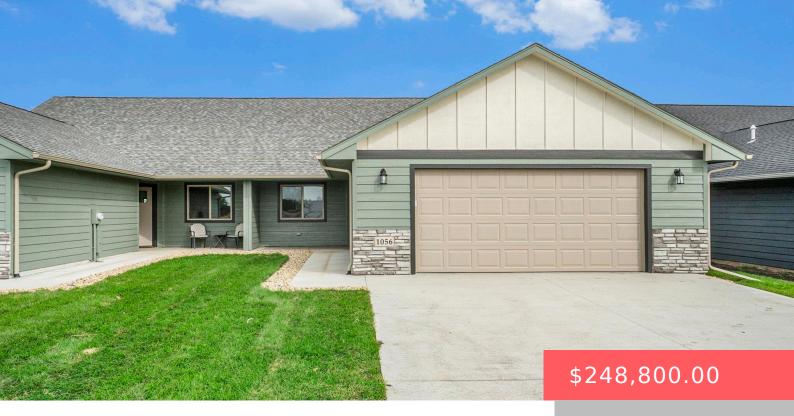

#### **1056 NE 11TH ST**

https://harr-lemme.com

LOT 6 BLOCK 1 CYBER ESTATES ADDITION

- 2 heds
- 2 baths
- Ranch. Twin Home
- New Construction, RESIDENTIAL
- Active-New
- 1035 sq ft

#### **Basics**

Category: New Construction, RESIDENTIAL Type: Ranch, Twin Home

Status: Active-New Bedrooms: 2 beds

Bathrooms: 2 baths Total rooms: 7

**Floor level:** 1035 sq ft

**Lot size: 3000** sq ft **Year built:** 2024

# **Building Details**

Floor covering: Carpet, Laminate Exterior material: Hard Board, Stone/Stone Veneer

**Roof:** Shingle Composition Parking: Attached