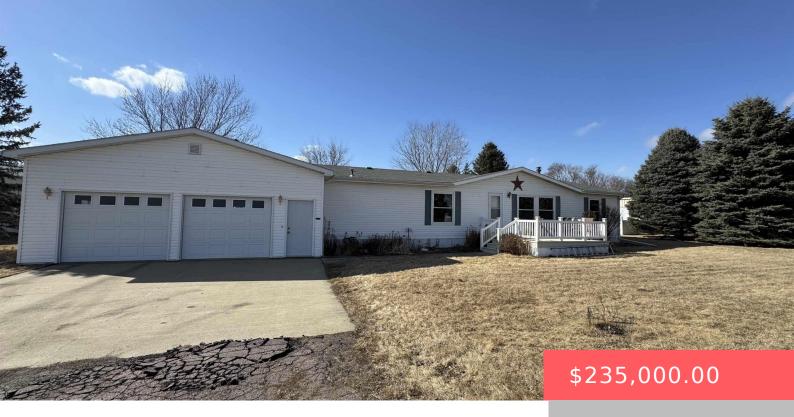

### 27021 447TH AVE

https://harr-lemme.com

N209' of S366' of E249' N1/2NE1/4 19-100-54

- 3 heds
- 2 baths
- Manufactured Home, Ranch
- None, RESIDENTIAL
- Active-New
- 1568 sq ft

#### **Basics**

Category: None, RESIDENTIAL Type: Manufactured Home, Ranch

Status: Active-New Bedrooms: 3 beds

**Bathrooms: 2** baths **Total rooms:** 7

**Floor level:** 1568 sq ft

**Lot size: 51836** sq ft **Year built:** 1997

## **Building Details**

Floor covering: Carpet, Vinyl Basement: None

**Exterior material:** Vinyl **Roof:** Shingle Composition

Parking: Attached, Carport, Detached