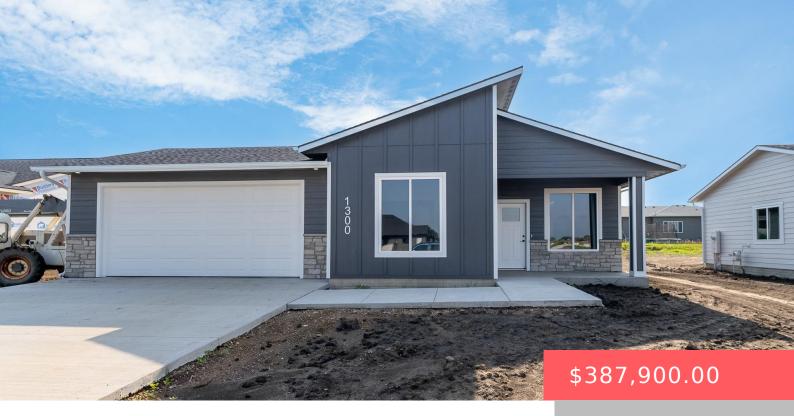

### **1300 N TITAN AVE**

https://harr-lemme.com

Lot 12 Block 3 of GC Estates Addition

- 3 heds
- 2 baths
- Ranch, Single Family
- New Construction, RESIDENTIAL
- Active, Active-New
- 1144 sa ft

#### **Basics**

Category: New Construction, RESIDENTIAL Type: Ranch, Single Family

Status: Active, Active-New Bedrooms: 3 beds

Bathrooms: 2 baths Total rooms: 6

**Floor level:** 1144 sq ft

Lot size: 9100 sq ft Year built: 2024

## **Building Details**

Floor covering: Carpet, Laminate Basement: None

**Exterior material:** Hard Board, Stone/Stone Veneer **Roof:** Shingle Composition

Parking: Attached