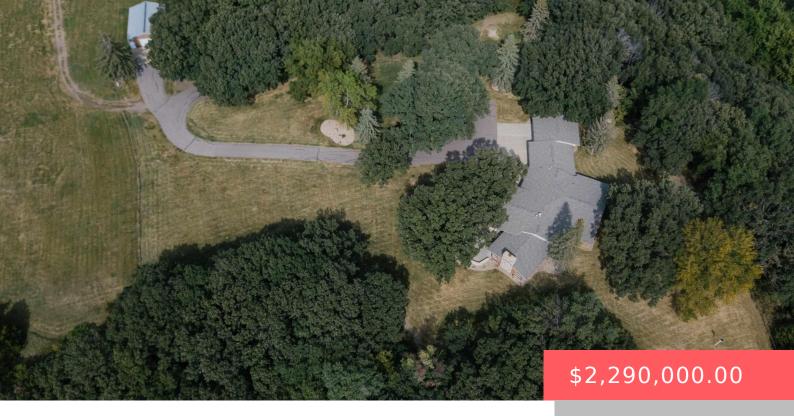

#### 9601 E MAPLE ST

https://harr-lemme.com

HAIGHT TRACT 1 E1/2 NW1/4 9 101 48 SPLIT ROCK TOWNSHIP 101-48

- 5 heds
- 6 haths
- Ranch, Single Family
- Outside City Limits, RESIDENTIAL
- Active, Active-New
- 6661 sq fl

#### **Basics**

Category: Outside City Limits, RESIDENTIAL Type: Ranch, Single Family

Status: Active, Active-New Bedrooms: 5 beds

Bathrooms: 6 baths

Floor level: 3814

Total rooms: 12

Area: 6661 sq ft

**Lot size: 914760** sq ft **Year built:** 1972