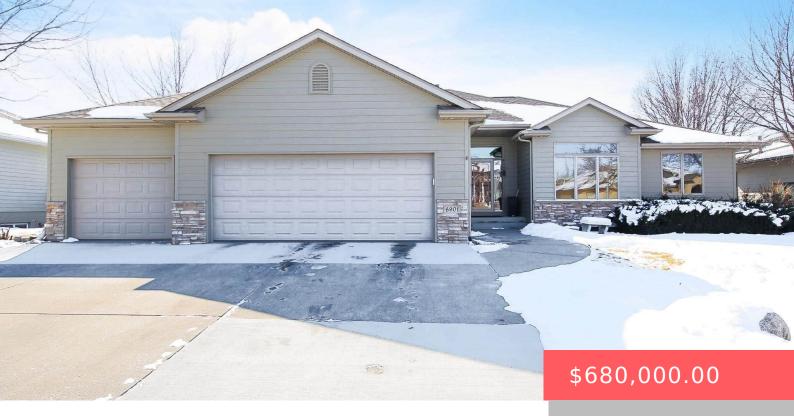

#### **6901 S HEATHERRIDGE AVE**

https://harr-lemme.com

Lot 11 Block 1 Heather Ridge II Add Sioux Falls

- 1 hads
- 3 baths
- Ranch, Single Family
- None, RESIDENTIAL
- Active-New
- 3523 sq ft

#### **Basics**

Category: None, RESIDENTIAL Type: Ranch, Single Family

Status: Active-New Bedrooms: 4 beds

Bathrooms: 3 baths Total rooms: 11

Floor level: 1962 Area: **3523** sq ft

**Lot size: 15300** sq ft **Year built:** 2005

## **Building Details**

Floor covering: Carpet, Tile, Wood Basement: Full

**Exterior material:** Cement Hardboard, Stone/Stone Veneer **Roof:** Shingle Composition

Parking: Attached