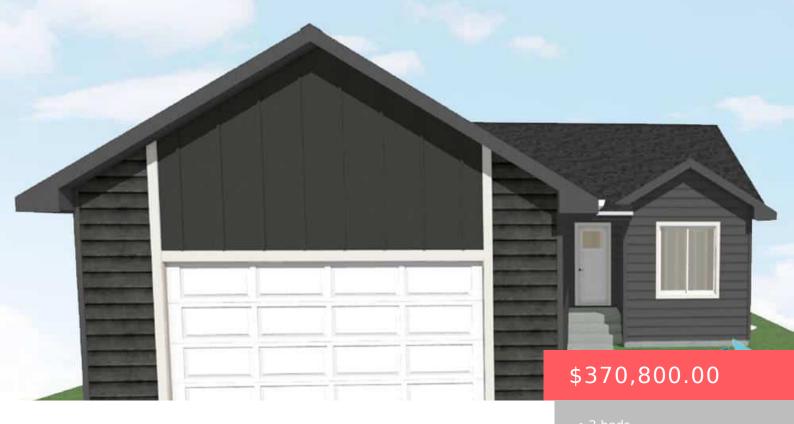

6821 W 5TH ST

https://harr-lemme.com

LOT 11, BLOCK 13, MEADOW RIDGE

- 2 baths
- Ranch, Single Family
- New Construction
   RESIDENTIAL
- Active, Active-New
- 1855 sq ft

#### Basics

Category: New Construction, RESIDENTIAL Status: Active, Active-New Bathrooms: 2 baths Floor level: 1014 Lot size: 6720 sq ft Type: Ranch, Single Family Bedrooms: 2 beds Total rooms: 9 Area: 1855 sq ft Year built: 2024

## **Building Details**

Floor covering: Carpet, Tile, Vinyl Exterior material: Hard Board, Stone/Stone Veneer Parking: Attached Basement: Full
Roof: Shingle Composition