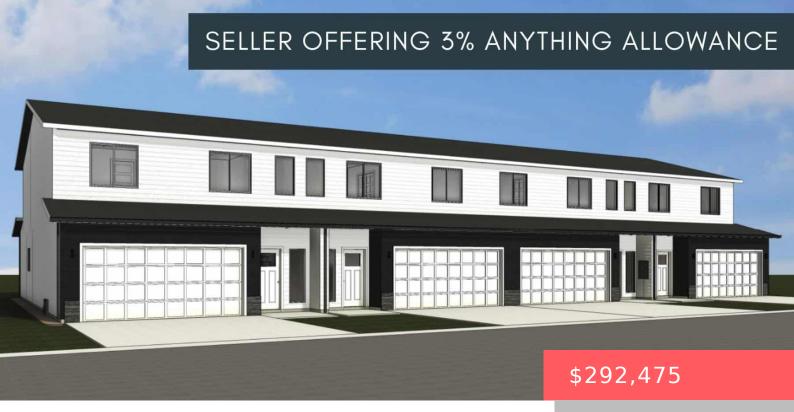

#### **5702 E AVETT PL**

https://harr-lemme.com

LOT 3 BLOCK 7 TENCATE ADDN TO THE CITY OF SIOUX FALLS

- 3 heds
- 3 haths
- 1.5 Story, Town Home
- New Construction, RESIDENTIAL
- Active-New
- 1435 sa ft

#### **Basics**

Category: New Construction, RESIDENTIAL Type: 1.5 Story, Town Home

Status: Active-New Bedrooms: 3 beds
Bathrooms: 3 baths
Total rooms: 12

Floor level: 667

Area: 1435 sq ft

Lot size: 0 sq ft

## **Building Details**

Floor covering: Carpet, Laminate, Vinyl Basement: None

**Exterior material:** Cement Hardboard, Part Brick **Roof:** Shingle Composition

Parking: Attached