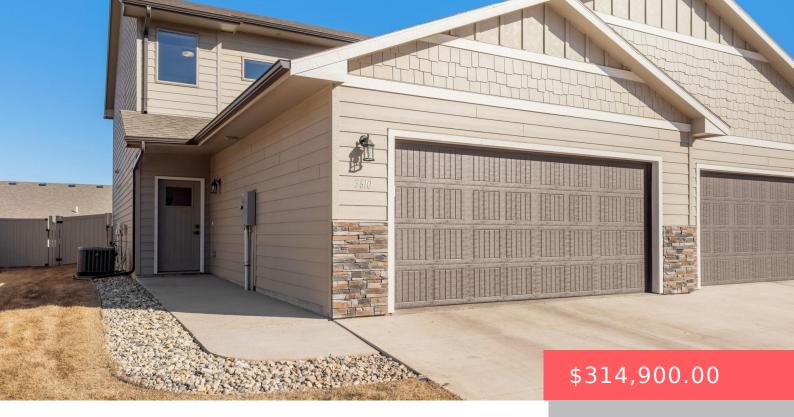

### **3610 E SIASCONSET PL**

https://harr-lemme.com

Sf - Whispering Woods South Add - Lot 6D - Blk 4

- 3 beds
- 3 baths
- Town Home, Two Story
- None, RESIDENTIAL
- Active-New
- 1730 sq f

#### **Basics**

Category: None, RESIDENTIAL Type: Town Home, Two Story

Status: Active-New Bedrooms: 3 beds

**Bathrooms: 3** baths **Total rooms:** 9

Floor level: 962 Area: 1730 sq ft

**Lot size: 3659** sq ft **Year built:** 2020

## **Building Details**

Floor covering: Carpet, Laminate, Vinyl, Wood Basement: None

**Exterior material:** Hard Board, Stone/Stone Veneer **Roof:** Shingle Composition

Parking: Attached