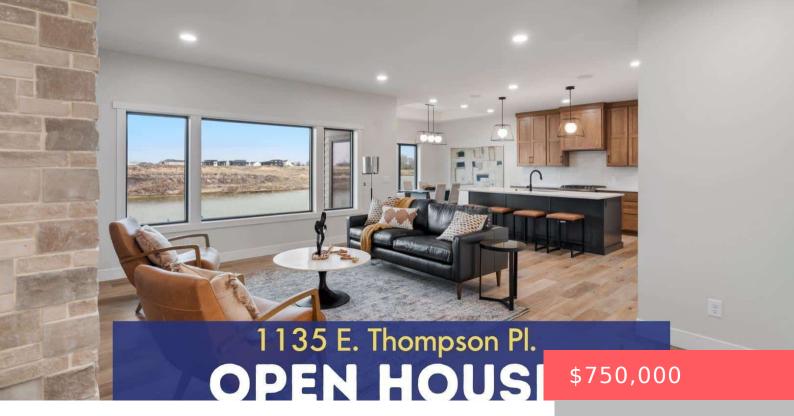

#### 1135 E THOMPSON PL

https://harr-lemme.com

LOT 7B BLOCK 12 NINE MILE LAKE ADDITION IN TEA

- 4 heds
- 3 haths
- 1.5 Story, Twin Home
- Lake, New Construction, RESIDENTIAL
- Active-New
- 2662 sa ft

E Nine Mile Ct

#### **Basics**

Category: Lake, New Construction, RESIDENTIAL Type: 1.5 Story, Twin Home

Status: Active-New Bedrooms: 4 beds

Bathrooms: 3 baths Total rooms: 16

Floor level: 1662 Area: 2662 sq ft

**Lot size: 8258** sq ft **Year built:** 2024