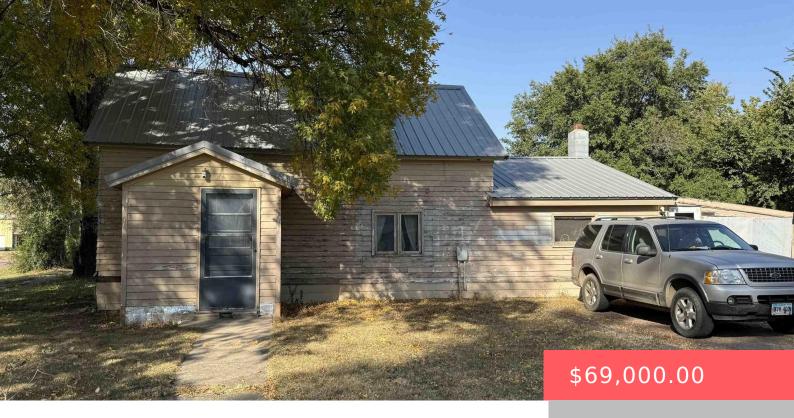

### **300 E 2ND ST**

https://harr-lemme.com

W110' Outlot 10

- 2 heds
- 1 bath
- 1.5 Story, Single Family
- None, RESIDENTIAL
- Active, Active-New
- 968 sq f

#### **Basics**

Category: None, RESIDENTIAL Type: 1.5 Story, Single Family

Status: Active, Active-New Bedrooms: 2 beds

Bathrooms: 1 bath Total rooms: 5
Floor level: 804 Area: 968 sq ft

**Lot size: 16500** sq ft **Year built:** 1900

## **Building Details**

Floor covering: Carpet Basement: Crawl Space

**Exterior material:** Wood **Roof:** Metal