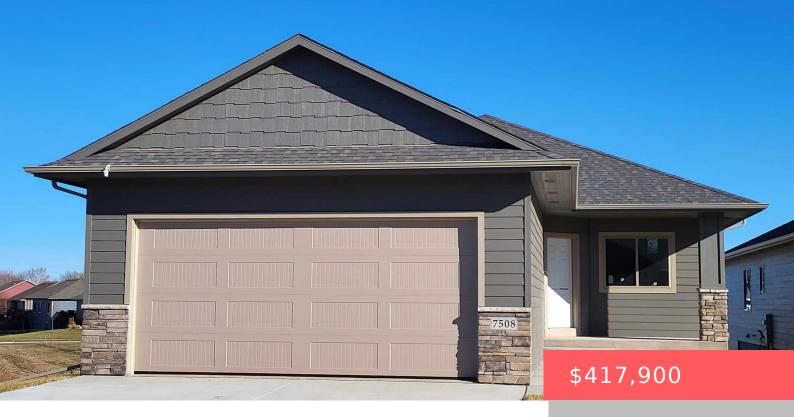

#### SIOUX FALLS, SD, 57106

https://harr-lemme.com

Lot 4, Block 6 Rb Flowerfields Add

#### Dan McDonnel

- 2 beds
- 2 baths
- Ranch, Single Family
- None, RESIDENTIAL
- Active
- 1445 sq ft

#### Basics

Category: None, RESIDENTIAL Status: Active Bathrooms: 2 baths Floor level: 1445 Lot size: 7248 sq ft Type: Ranch, Single Family Bedrooms: 2 beds Total rooms: 9 Area: 1445 sq ft Year built: 2024

# **Building Details**

Floor covering: Carpet Exterior material: Cement Hardboard, Stone/Stone Veneer Parking: Attached Basement: Full
Roof: Shingle Composition