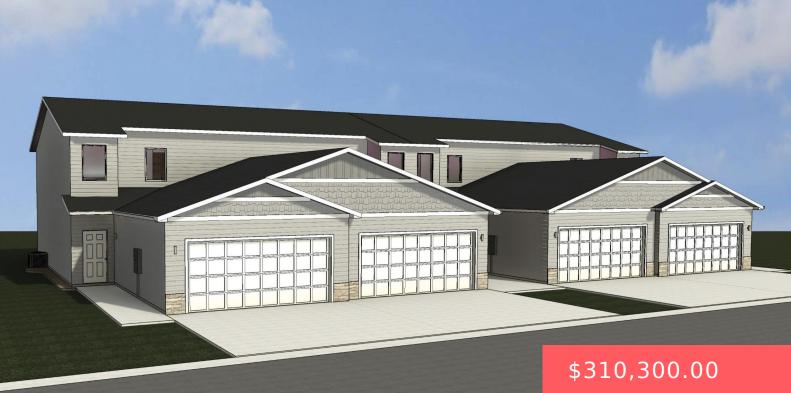

2416 E CAMA PL

https://harr-lemme.com

LOT 10 BLOCK 3 DONAHOE FARMS ADD CITY OF SIOUX FALLS

- J DCu3
- 3 baths
- 1.5 Story, Town Home
- New Construction
   RESIDENTIAL
- Active, Active-New
- 1657 sq ft

#### Basics

Category: New Construction, RESIDENTIAL Status: Active, Active-New Bathrooms: 3 baths Floor level: 962 Lot size: 0 sq ft Type: 1.5 Story, Town Home Bedrooms: 3 beds Total rooms: 11 Area: 1657 sq ft Year built: 2024

## **Building Details**

Floor covering: Carpet, Laminate, Vinyl Exterior material: Cement Hardboard, Part Brick Parking: Attached Basement: None
Roof: Shingle Composition