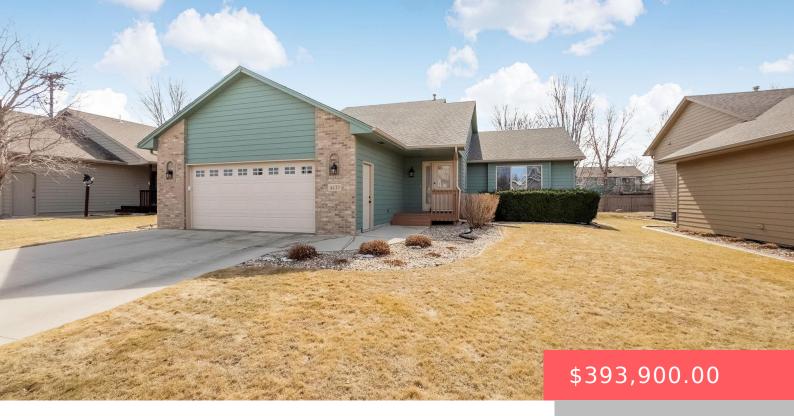

#### 4439 E 37TH ST

https://harr-lemme.com

Lot 22 Block 2 Bluegrass Addition to City of Sioux Falls

- 3 heds
- 3 baths
- Multi Level, Single Family
- None, RESIDENTIAL
- Active, Active Contingent Misc, Active-New
- 2315 sq ft

#### **Basics**

Category: None, RESIDENTIAL Type: Multi Level, Single Family

**Status:** Active, Active - Contingent Misc, Active-New **Bedrooms: 3** beds

Bathrooms: 3 baths Total rooms: 9

Floor level: 637 Area: 2315 sq ft

**Lot size: 7501** sq ft **Year built:** 1997

# **Building Details**

Floor covering: Carpet, Wood Basement: Full

**Exterior material:** Cement Hardboard, Part Brick **Roof:** Shingle Composition

Parking: Attached