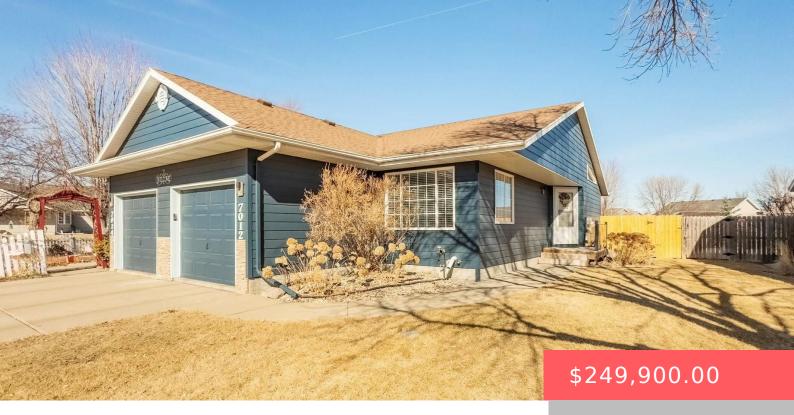

#### 7012 W 56TH ST

https://harr-lemme.com

Tract B 25 Block 3 Sertoma Hills Addn To City Of Sioux Falls

- 2 hads
- 1 bath
- Ranch, Twin Home
- None, RESIDENTIAL
- Active-New
- 932 sq ft

#### **Basics**

Category: None, RESIDENTIAL Type: Ranch, Twin Home

Status: Active-New Bedrooms: 2 beds

**Bathrooms: 1** bath **Total rooms:** 7

Floor level: 775 Area: 932 sq ft

**Lot size: 5619** sq ft **Year built:** 2001

# **Building Details**

Floor covering: Carpet, Laminate, Vinyl, Wood Basement: Full

**Exterior material:** Hard Board **Roof:** Shingle Composition

Parking: Attached