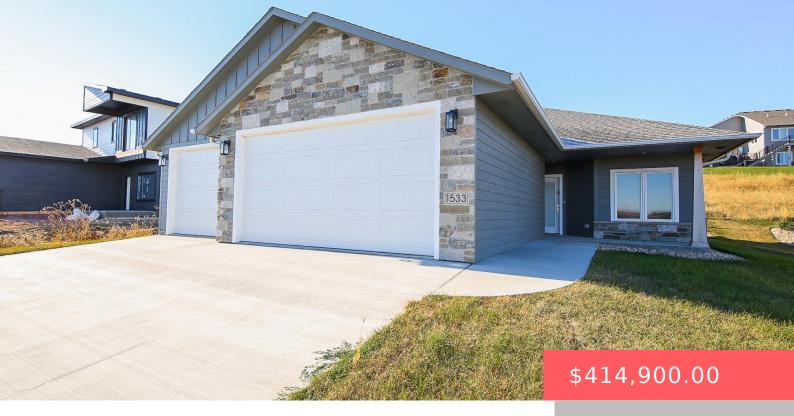

#### **1533 W BURTON DR**

https://harr-lemme.com

Lot 11, Blk 12 of Bluffs of Brandon Addition

- 2 beds
- 2 baths
- Ranch, Single Family
- New Construction
  RESIDENTIAL
- Active, Active-New
- 1540 sq ft

#### Basics

Category: New Construction, RESIDENTIAL Status: Active, Active-New Bathrooms: 2 baths Floor level: 1540 Lot size: 12098 sq ft Type: Ranch, Single Family Bedrooms: 2 beds Total rooms: 9 Area: 1540 sq ft Year built: 2023

## **Building Details**

Floor covering: Carpet, Vinyl Exterior material: Hard Board Parking: Attached Basement: None Roof: Shingle Composition