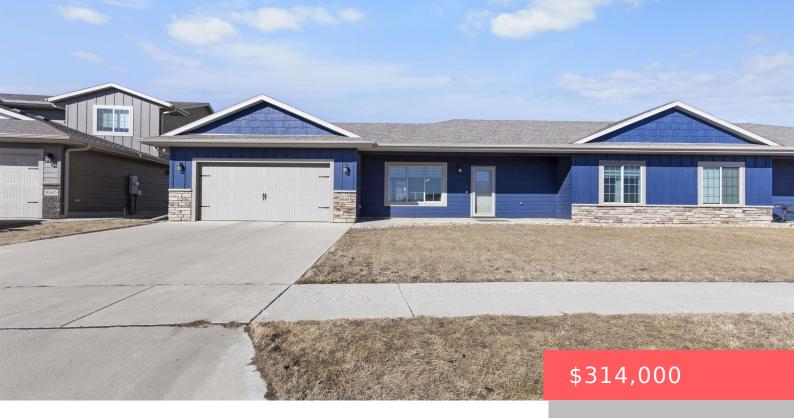

#### 9558 W BROEK DR

https://harr-lemme.com

Lot 1B Block 22 Westwood Valley Addn to the City of Sioux Falls

- 2 heds
- 2 baths
- Ranch, Single Family
- None, RESIDENTIAL
- Active-New
- 1249 sq ft

#### **Basics**

Category: None, RESIDENTIAL Type: Ranch, Single Family

Status: Active-New Bedrooms: 2 beds

**Bathrooms: 2** baths **Total rooms:** 6

**Floor level:** 1249 Area: **1249** sq ft

**Lot size: 66736673** sq ft **Year built:** 2019

# **Building Details**

Floor covering: Laminate, Wood Basement: None

**Exterior material:** Hard Board **Roof:** Shingle Composition

Parking: Attached