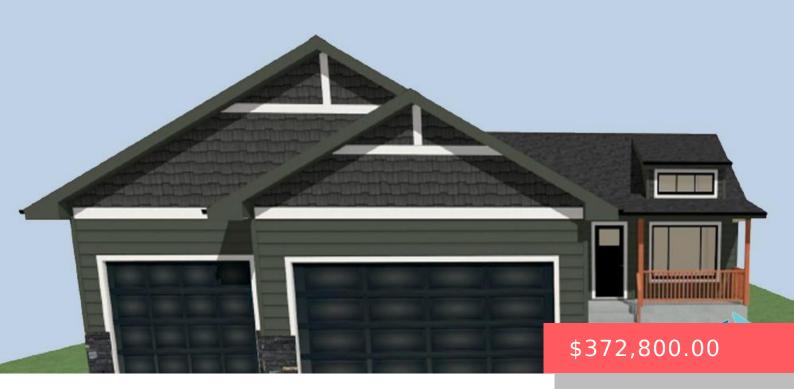

#### 6920 W 5TH ST

https://harr-lemme.com

LOT 55, BLOCK 10, MEADOW RIDGE

- 2 heds
- 2 baths
- Ranch, Single Family
- New Construction, RESIDENTIAL
- Active, Active-New
- 1057 sa ft

#### **Basics**

Category: New Construction, RESIDENTIAL Type: Ranch, Single Family

Status: Active, Active-New Bedrooms: 2 beds

Bathrooms: 2 baths Total rooms: 6

**Lot size: 7560** sq ft **Year built:** 2024

# **Building Details**

Floor covering: Carpet, Tile, Vinyl Basement: Full

Exterior material: Hard Board, Stone/Stone Veneer Roof: Shingle Composition

Parking: Attached