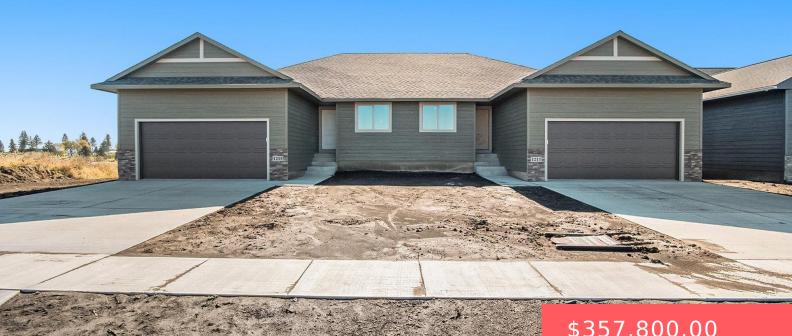

#### 1215 NE 11TH ST

https://harr-lemme.com

#### Lot 7 Block 5 Cyber Estates Addition

### \$357,800.00

## Basics

Category: New Construction, RESIDENTIAL Status: Active, Active-New Bathrooms: 2 baths Floor level: 1288 Lot size: 6156 sq ft

Type: Ranch, Twin Home Bedrooms: 2 beds Total rooms: 12 Area: 1288 sq ft Year built: 2023

# **Building Details**

Floor covering: Carpet Exterior material: Hard Board, Stone/Stone Veneer Parking: Attached

Basement: Full
Roof: Shingle Composition