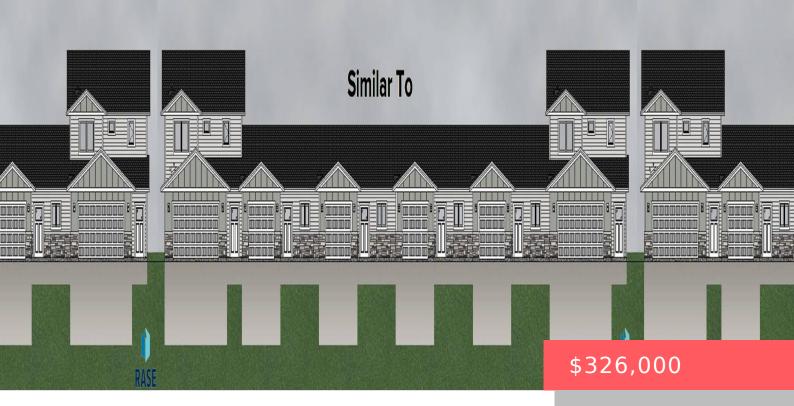

#### **9211 W ARK PL**

https://harr-lemme.com

Lot 6A, Block 2 of Ollerich Farms Addition to Sioux Falls, Minnehaha County, SD

- 4 heds
- 2 baths
- Town Home, Two Story
- New Construction, RESIDENTIAL
- Active-New
- 1879 sq ft

#### **Basics**

Category: New Construction, RESIDENTIAL Type: Town Home, Two Story

Status: Active-New Bedrooms: 4 beds

Bathrooms: 2 baths Total rooms: 8

**Floor level:** 971 **Area: 1879** sq ft

Lot size: 4200 sq ft Year built: 2023

# **Building Details**

Floor covering: Carpet, Vinyl Basement: None

**Exterior material:** Cement Hardboard, Stone/Stone Veneer **Roof:** Shingle Composition

Parking: Attached