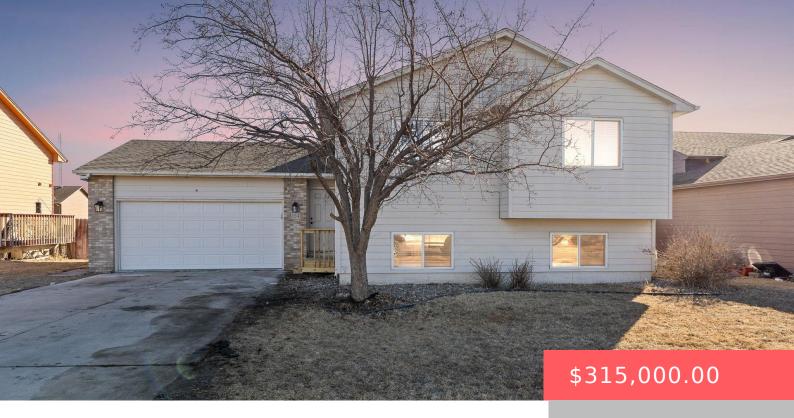

#### **624 N SHEPHERD AVE**

https://harr-lemme.com

LOT 8 BLOCK 2 BENTWOOD PARK ADDN TO CITY OF SIOUX FALLS

- 4 heds
- 2 haths
- Single Family, Split Foyer
- None, RESIDENTIAL
- Active-New
- 1614 sq ft

### **Basics**

Category: None, RESIDENTIAL Type: Single Family, Split Foyer

Status: Active-New Bedrooms: 4 beds

Bathrooms: 2 baths Total rooms: 7

Floor level: 956 Area: 1614 sq ft

**Lot size: 7863** sq ft **Year built:** 1996

# **Building Details**

Floor covering: Vinyl Exterior material: Hard Board

**Roof:** Shingle Composition Parking: Attached