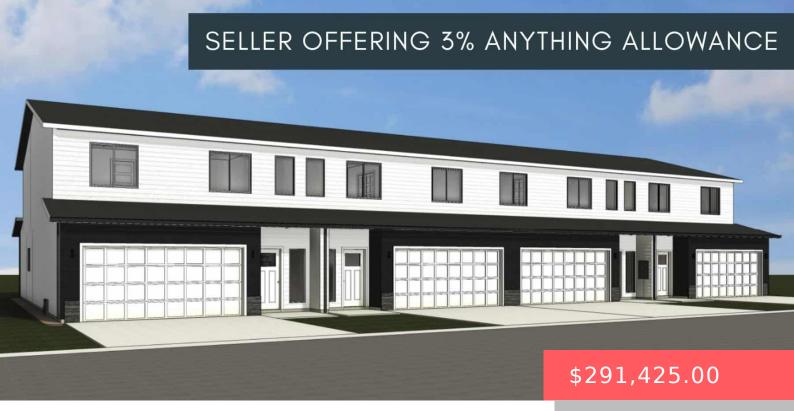

#### **5706 E AVETT PL**

https://harr-lemme.com

LOT 3 BLOCK 7 TENCATE ADDN TO THE CITY OF SIOUX FALLS

- 2 hode
- 3 haths
- 1.5 Story, Town Home
- New Construction, RESIDENTIAL
- Active-New
- 1435 sa ft

#### **Basics**

Category: New Construction, RESIDENTIAL Type: 1.5 Story, Town Home

Status: Active-New Bedrooms: 3 beds
Bathrooms: 3 baths Total rooms: 12

Floor level: 667 Area: 1435 sq ft
Lot size: 0 sq ft Year built: 2025

# **Building Details**

Floor covering: Carpet, Laminate, Vinyl Basement: None

**Exterior material:** Cement Hardboard, Part Brick **Roof:** Shingle Composition

Parking: Attached