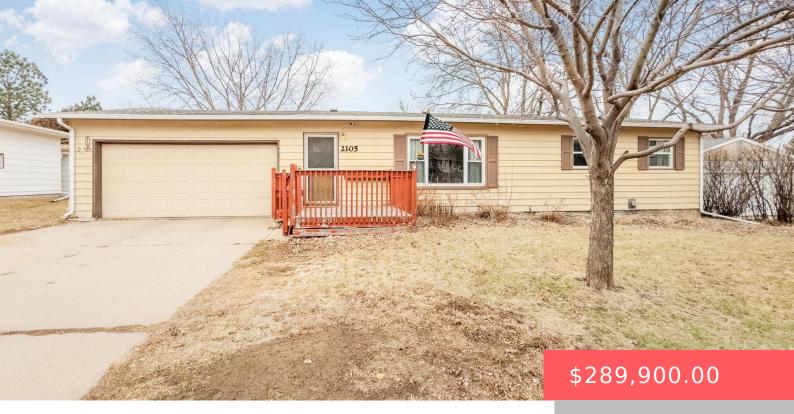

#### **2105 E SYLVAN CIR**

https://harr-lemme.com

Lot 4 Block 2 Brandon Park Addn to city of Brandon

- 4 beds
- 2 baths
- Ranch, Single Family
- None, RESIDENTIAL
- Active, Active Contingent Home, Active-New
- 1756 sq ft

#### Basics

Category: None, RESIDENTIAL Status: Active, Active - Contingent Home, Active-New Bathrooms: 2 baths Floor level: 1056 Lot size: 22124 sq ft Type: Ranch, Single Family Bedrooms: 4 beds Total rooms: 11 Area: 1756 sq ft Year built: 1963