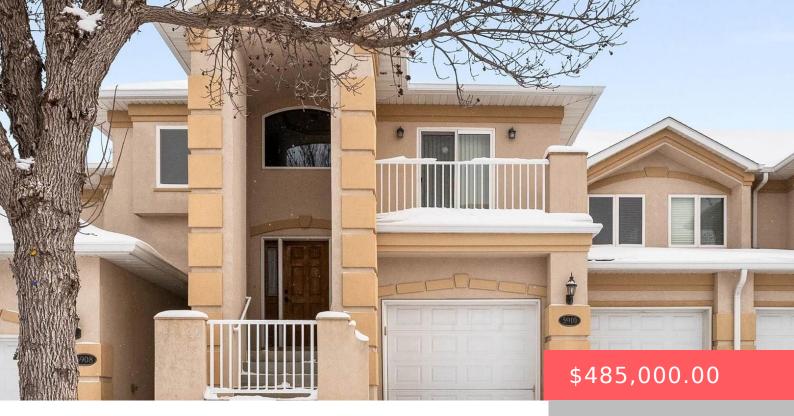

### **5910 S GRAND LODGE PL**

https://harr-lemme.com

SF-Reserve Addition Lot 2 Block 2 Unit 5

- 1 hods
- 3 baths
- Condominium, Ranch
- None, RESIDENTIAL
- Active-New
- 2850 sq ft

### **Basics**

Category: None, RESIDENTIAL Type: Condominium, Ranch

Status: Active-New Bedrooms: 4 beds
Bathrooms: 3 baths Total rooms: 11
Floor level: 2850 Area: 2850 sq ft

Lot size: 7762 sq ft Year built: 2004

## **Building Details**

Floor covering: Carpet, Laminate, Tile Basement: None

**Exterior material:** Stucco/Drivit **Roof:** Shingle Composition

Parking: Attached