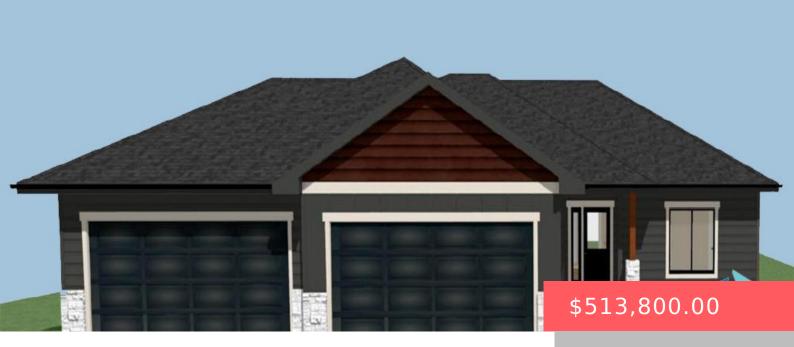

#### **1220 N ROSE AVE**

https://harr-lemme.com

LOT 9, BLOCK 4, HIGH POINTE ESTATES 3RD ADDITION

- 3 heds
- 2 baths
- Other, Single Family
- New Construction, RESIDENTIAL
- Active. Active-New
- 1547 sq ft

#### **Basics**

Category: New Construction, RESIDENTIAL Type: Other, Single Family

Status: Active, Active-New Bedrooms: 3 beds

**Bathrooms: 2** baths **Total rooms:** 7

**Floor level:** 1547 **Area: 1547** sq ft

**Lot size: 8970** sq ft **Year built:** 2024

# **Building Details**

Floor covering: Carpet, Tile, Vinyl Basement: None

**Exterior material:** Hard Board, Stone/Stone Veneer **Roof:** Shingle Composition

Parking: Attached