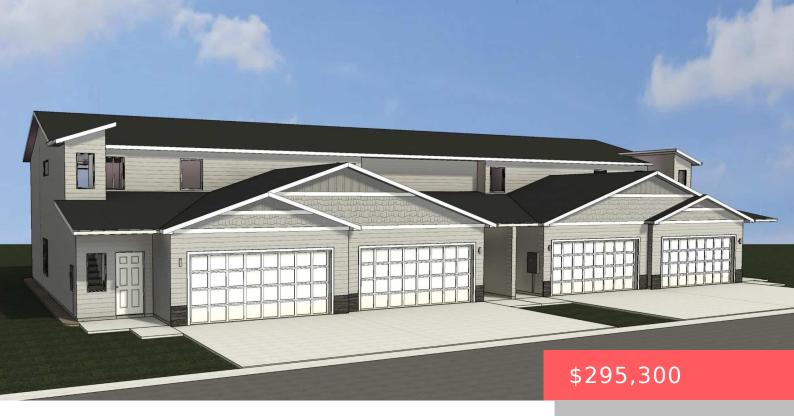

#### **5703 E AVETT PL**

https://harr-lemme.com

LOT 4 BLOCK 8 TENCATE ADDN AN ADDN TO THE CITY OF SIOUX FALLS

- 3 heds
- 3 baths
- Town Home, Two Story
- New Construction, RESIDENTIAL
- Active-New
- 1517 sq ft

#### **Basics**

Category: New Construction, RESIDENTIAL Type: Town Home, Two Story

Status: Active-New Bedrooms: 3 beds
Bathrooms: 3 baths Floor level: 797

**Area: 1517** sq ft **Lot size: 0** sq ft **Year built:** 2025

## **Building Details**

Floor covering: Carpet, Laminate, Vinyl Basement: None

**Exterior material:** Cement Hardboard, Part Brick **Roof:** Shingle Composition

Parking: Attached