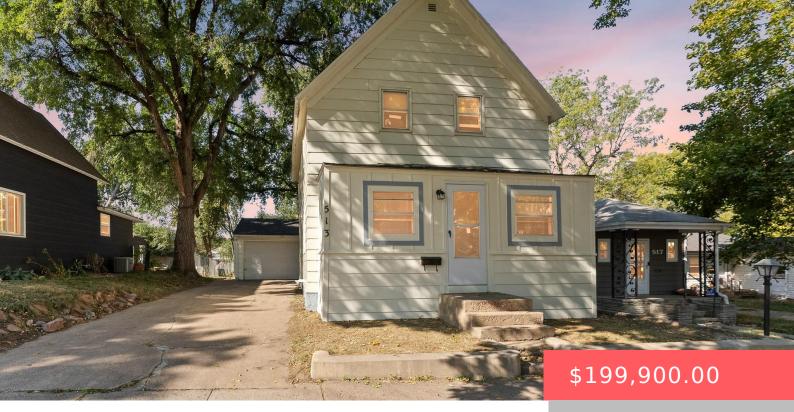

#### **513 N FRENCH AVE**

https://harr-lemme.com

#### LOT 5 BLOCK 2 CITY VIEW ADDN TO CITY OF SIOUX FALLS

- 2 beds
- 2 baths
- Single Family, Two Story
- None, RESIDENTIAL
- Active, Active-New
- 912 sq ft

### Basics

Category: None, RESIDENTIAL Status: Active, Active-New Bathrooms: 2 baths Floor level: 456 Lot size: 5280 sq ft Type: Single Family, Two Story Bedrooms: 2 beds Total rooms: 7 Area: 912 sq ft Year built: 1926

# **Building Details**

Floor covering: Carpet, Concrete, Laminate, Vinyl, Wood Exterior material: Hard Board Parking: Attached, Detached Basement: Crawl Space, Partial Roof: Shingle Composition