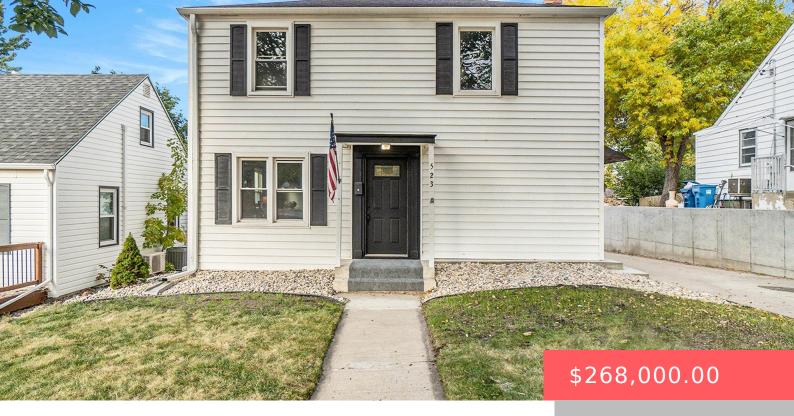

#### **523 S WEST AVE**

https://harr-lemme.com

LOT 8 BLOCK 1 GRAFF'SADDN TO CITY OF SIOUXFALLS

- 3 heds
- 2 baths
- Single Family, Two Story
- None, RESIDENTIAL
- Active, Active Contingent Misc. Active-New
- 1564 sq ft

#### **Basics**

Category: None, RESIDENTIAL Type: Single Family, Two Story

**Status:** Active, Active - Contingent Misc, Active-New **Bedrooms: 3** beds

Bathrooms: 2 baths Total rooms: 7

Floor level: 588 Area: 1564 sq ft

**Lot size: 6081** sq ft **Year built:** 1941

# **Building Details**

Floor covering: Vinyl, Wood Basement: Full

**Exterior material:** Part Brick, Vinyl **Roof:** Shingle Composition

Parking: Detached