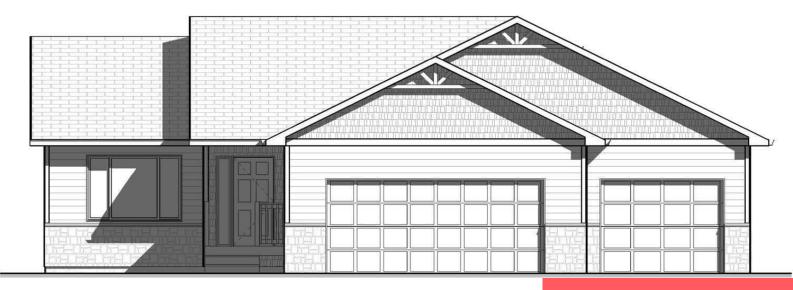

### **3317 N YUKON AVE**

https://harr-lemme.com

LOT 9 BLOCK 12 MCGEE FARMS ADDN TO CITY OF SIOUX FALLS

# \$353,900.00

- 2 beds
- 2 baths
- Ranch, Single Family
- New Construction
  RESIDENTIAL
- Active. Active-New
- 1078 sa ft

#### **Basics**

Category: New Construction, RESIDENTIAL Type: Ranch, Single Family

Status: Active, Active-New Bedrooms: 2 beds

**Bathrooms: 2** baths **Total rooms:** 7

**Floor level:** 1078 sq ft

**Lot size: 7560** sq ft **Year built:** 2024

## **Building Details**

Floor covering: Carpet, Vinyl Basement: Full

**Exterior material:** Hard Board, Stone/Stone Veneer **Roof:** Shingle Composition

Parking: Attached