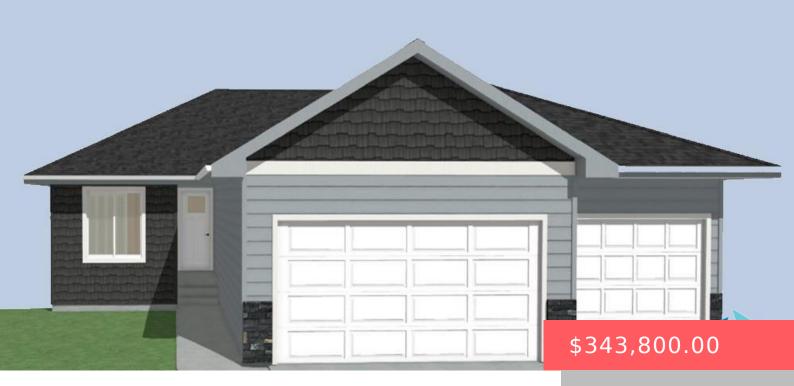

#### **708 N UNION AVE**

https://harr-lemme.com

Lot 30, Block 7, Wild Meadows

- 2 beds
- 2 baths
- Ranch, Single Family

New Construction
RESIDENTIAL

- Active, Active Contingent Misc, Active-New
- 1014 sq ft

#### Basics

Category: New Construction, RESIDENTIAL Status: Active, Active - Contingent Misc, Active-New Bathrooms: 2 baths Floor level: 1014 Lot size: 6440 sq ft Type: Ranch, Single Family Bedrooms: 2 beds Total rooms: 6 Area: 1014 sq ft Year built: 2024

# **Building Details**

Floor covering: Carpet, Tile, Vinyl Exterior material: Hard Board, Stone/Stone Veneer Parking: Attached Basement: Full Roof: Shingle Composition