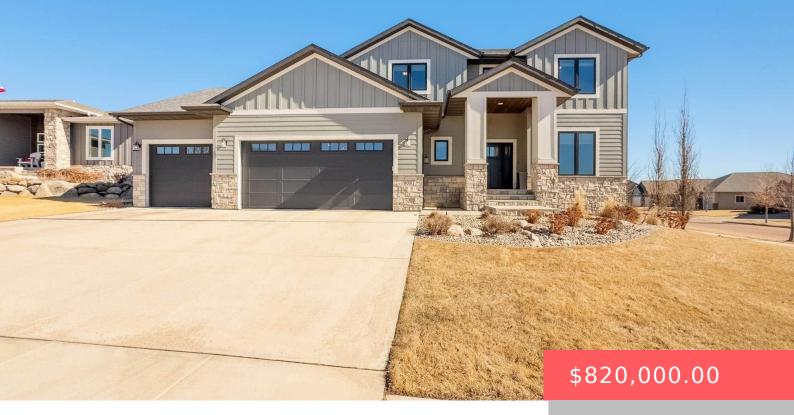

#### **908 S BUCKEYE AVE**

https://harr-lemme.com

Lot 9 Block 11 Arbor's Edge Addition to City of Sioux Falls

- 6 hads
- 4 baths
- Single Family, Two Story
- None, RESIDENTIAL
- Active-New
- 3607 sq ft

#### **Basics**

Category: None, RESIDENTIAL Type: Single Family, Two Story

Status: Active-New Bedrooms: 6 beds
Bathrooms: 4 baths
Total rooms: 12

Floor level: 1349 Area: 3607 sq ft

**Lot size: 15412** sq ft **Year built:** 2018

# **Building Details**

Floor covering: Carpet, Ceramic, Tile, Wood Basement: Full

**Exterior material:** Hard Board, Stone/Stone Veneer **Roof:** Shingle Composition

Parking: Attached