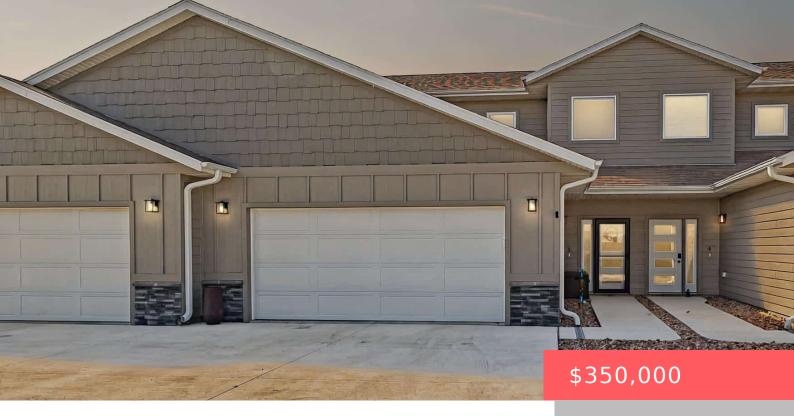

#### 23744 461A AVE

https://harr-lemme.com

UNIT #2 LAKEWOOD ESTATES II CONDO, LOT 6A, BLOCK 4 LAKES COMMUNITY #771-N-6-2

- 2 heds
- 2 baths
- Condominium, Ranch
- Lake, Outside City Limits, RESIDENTIAL
- Active-Nev
- 1460 sq ft

### **Basics**

Category: Lake, Outside City Limits, RESIDENTIAL Type: Condominium, Ranch

Status: Active-New Bedrooms: 2 beds

Bathrooms: 2 baths Total rooms: 9

**Floor level:** 1460 sq ft

**Lot size: 16900** sq ft **Year built:** 2022

# **Building Details**

Floor covering: Luxury Vinyl Plank

Basement: None

**Exterior material:** Hard Board, Stone/Stone Veneer, Wood **Roof:** Shingle Composition

Parking: Attached