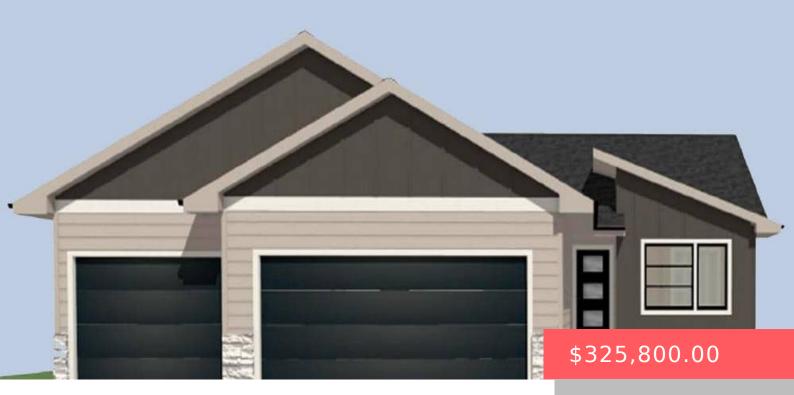

## **709 SARAH C ST**

https://harr-lemme.com

Lot 3, Block 3, Valley View Addition

- 2 heds
- 2 baths
- Ranch, Single Family
- New Construction, RESIDENTIAL
- Active. Active-New
- 1014 sq ft

#### **Basics**

Category: New Construction, RESIDENTIAL Type: Ranch, Single Family

Status: Active, Active-New Bedrooms: 2 beds

Bathrooms: 2 baths Total rooms: 6

Floor level: 1014 Area: 1014 sq ft

**Lot size: 10270** sq ft **Year built:** 2024

# **Building Details**

Floor covering: Carpet, Vinyl Basement: Full

**Exterior material:** Hard Board, Stone/Stone Veneer **Roof:** Shingle Composition

Parking: Attached