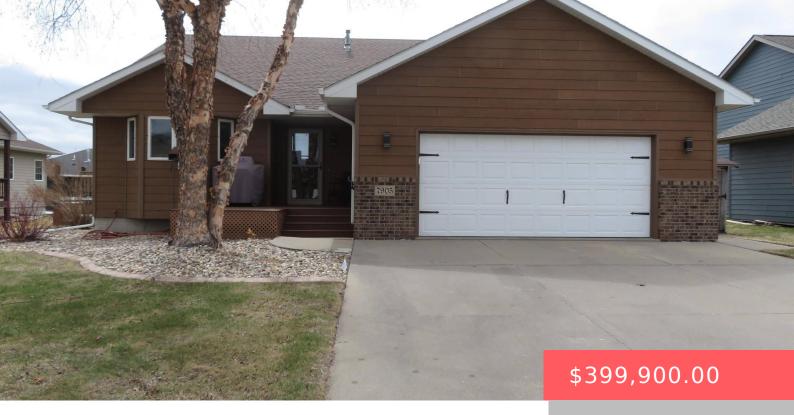

#### **7905 W LEAH ST**

https://harr-lemme.com

Lot 2 Blk 4, Berry Addn to City of Sioux Falls

- 1 hads
- 3 baths
- Multi Level, Single Family
- None, RESIDENTIAL
- Active, Active-New
- 2042 sq ft

#### **Basics**

Category: None, RESIDENTIAL Type: Multi Level, Single Family

Status: Active, Active-New Bedrooms: 4 beds

Bathrooms: 3 baths Total rooms: 8

Floor level: 490 Area: 2042 sq ft

Lot size: 8864 sq ft Year built: 2003

# **Building Details**

Floor covering: Carpet, Tile Basement: Full

**Exterior material:** Hard Board, Part Brick **Roof:** Shingle Composition

Parking: Attached