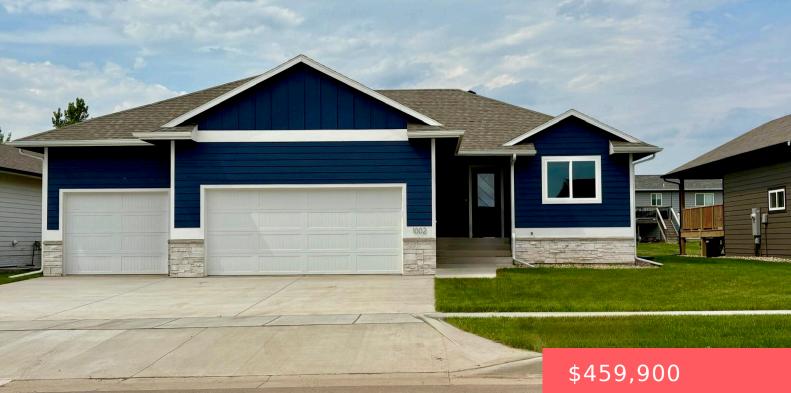

#### LOT 2 BLOCK 2 GREYHAWK ESTATES ADD CITY OF HARRISBURG

- 5 beds
- 3 baths
- Ranch, Single Family
- New Construction,
- Active
- 2330 sq ft

## Basics

Category: New Construction, RESIDENTIAL Status: Active Bathrooms: 3 baths Floor level: 1247 Lot size: 8053 sq ft Type: Ranch, Single Family Bedrooms: 5 beds Total rooms: 10 Area: 2330 sq ft Year built: 2024

# **Building Details**

Floor covering: Carpet, Tile, Vinyl Exterior material: Hard Board, Stone/Stone Veneer Parking: Attached Basement: Full
Roof: Shingle Composition