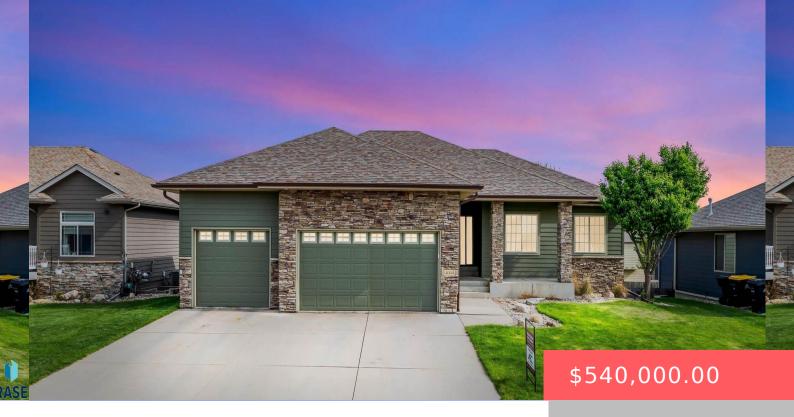

#### 4004 W 90TH ST

https://harr-lemme.com

Lot 22 Block 17 Platinum Valley III Addition

- 5 beds
- 3 baths
- Ranch, Single Family
- None, RESIDENTIAL
- Active. Active-New
- 2946 sq ft

#### **Basics**

Category: None, RESIDENTIAL Type: Ranch, Single Family

**Status:** Active, Active-New **Bedrooms: 5** beds

Bathrooms: 3 baths Total rooms: 7

**Floor level:** 1496 Area: **2946** sq ft

**Lot size: 8581** sq ft **Year built:** 2008

## **Building Details**

Floor covering: Carpet, Laminate, Tile, Wood Basement: Full

**Exterior material:** Hard Board, Stone/Stone Veneer **Roof:** Shingle Composition

Parking: Attached