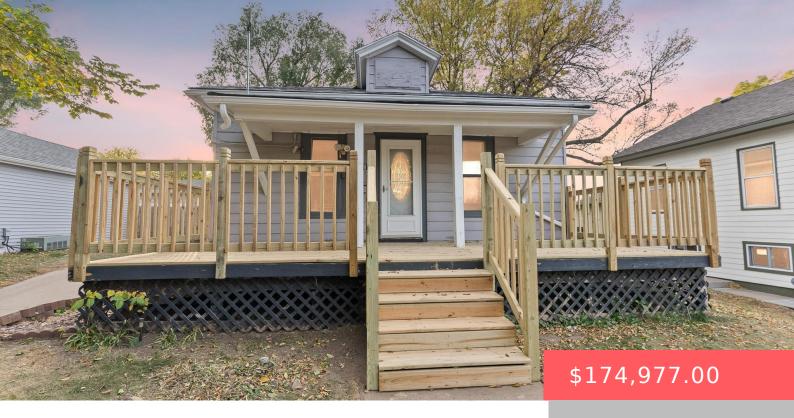

#### **1001 N PRAIRIE AVE**

https://harr-lemme.com

E 99 7 BLOCK 1 BROOKS ADDN TO CITY OF SIOUX FALLS

- 2 heds
- ullet 1 bath
- Ranch, Single Family
- None, RESIDENTIAL
- Active, Active-New
- 932 sq ft

#### **Basics**

Category: None, RESIDENTIAL Type: Ranch, Single Family

Status: Active, Active-New Bedrooms: 2 beds

Bathrooms: 1 bath

Total rooms: 5

Floor level: 932

Area: 932 sq ft

**Lot size: 4948** sq ft **Year built:** 1900

## **Building Details**

**Basement:** Full **Roof:** Shingle Composition