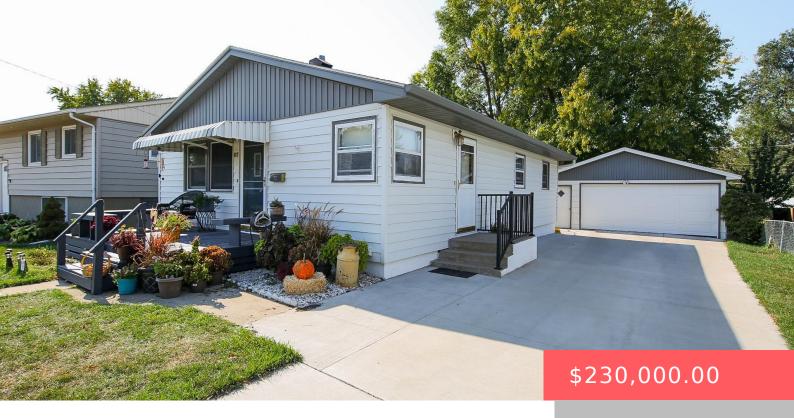

#### **817 S HIGHLAND AVE**

https://harr-lemme.com

RONNINGS SUB LOT 18 VAN EPS 2ND ADDN TO CITY OF SIOUX FALLS

- 2 beds
- 2 baths
- Ranch, Single Family
- None, RESIDENTIAL
- Active Contingent Misc, Active-New
- 1688 sq ft

#### **Basics**

Category: None, RESIDENTIAL Type: Ranch, Single Family

Status: Active - Contingent Misc, Active-New Bedrooms: 2 beds

Bathrooms: 2 baths Total rooms: 6

Floor level: 988 Area: 1688 sq ft

**Lot size: 9655** sq ft **Year built:** 1963