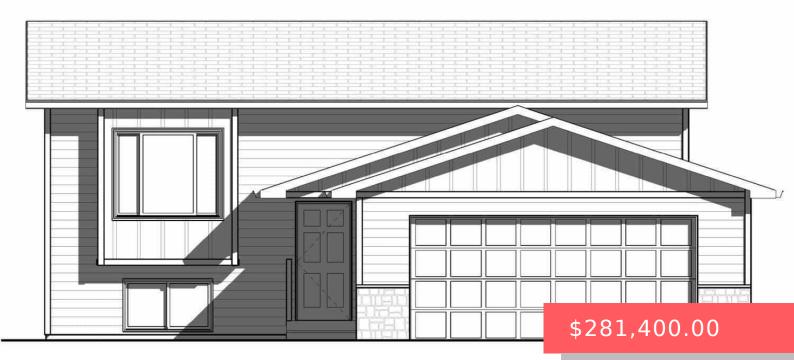

#### 7100 E MALTA ST

https://harr-lemme.com

LOT 15 BLK 7 MAJESTIC VILLAGE ADDITION AN ADDN TO CITY OF SIOUX FALLS

- 2 hads
- 1 bath
- Single Family, Split Foyer
- New Construction, RESIDENTIAL
- Active, Active Contingent Misc, Active-New
- 886 sa ft

#### **Basics**

Category: New Construction, RESIDENTIAL Type: Single Family, Split Foyer

**Status:** Active, Active - Contingent Misc, Active-New **Bedrooms: 2** beds

Bathrooms: 1 bathTotal rooms: 7Floor level: 886Area: 886 sq ft

Lot size: 6000 sq ft Year built: 2024

### **Building Details**

Floor covering: Carpet, Vinyl Basement: Full

**Exterior material:** Hard Board, Stone/Stone Veneer **Roof:** Shingle Composition

Parking: Attached