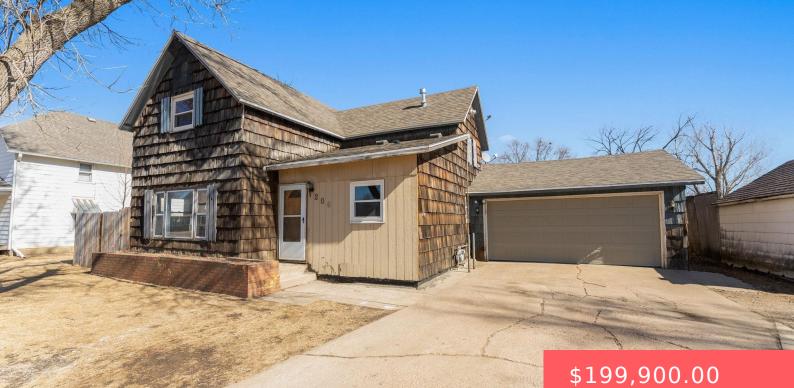

#### **206 N FEYDER AVE**

https://harr-lemme.com

#### Basics

Category: None, RESIDENTIAL Status: Active-New Bathrooms: 1 bath Floor level: 625 Lot size: 10890 sq ft

Type: Single Family, Two Story Bedrooms: 3 beds Total rooms: 7 Area: 1146 sq ft Year built: 1905

# **Building Details**

Floor covering: Carpet, Concrete, Tile, Vinyl Exterior material: Hard Board, Wood Parking: Attached Basement: Crawl Space, None Roof: Shingle Composition