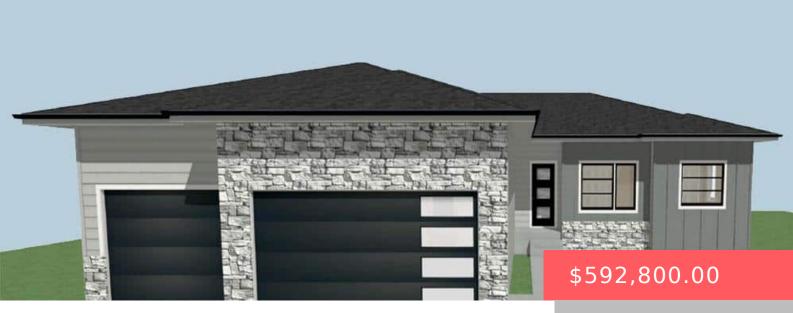

#### **1512 S KATHRYN AVE**

https://harr-lemme.com

Lot 4, Block 7, Pine Knoll Addition

- . E bodo
- 3 haths
- Ranch, Single Family
- New Construction, RESIDENTIAL
- Active. Active-New
- 2768 sa ft

#### **Basics**

Category: New Construction, RESIDENTIAL Type: Ranch, Single Family

Status: Active, Active-New Bedrooms: 5 beds

Bathrooms: 3 baths

Floor level: 1572

Area: 2768 sq ft

Lot size: 8400 sq ft Year built: 2024

# **Building Details**

Floor covering: Carpet, Tile, Vinyl Basement: Full

**Exterior material:** Hard Board, Stone/Stone Veneer **Roof:** Shingle Composition

Parking: Attached