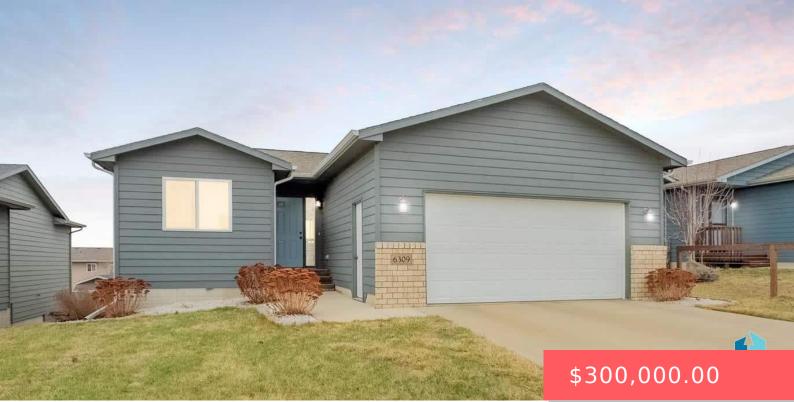

#### **6309 N SEUBERT AVE**

https://harr-lemme.com

#### LOT 48 BLOCK 11 GRANITE VALLEYADDN TO CITY OF SIOUX FALLS

- 2 beds
- 2 baths
- Ranch, Single Family
- None, RESIDENTIAL
- Active-Nev
- 939 sa ft

### Basics

Category: None, RESIDENTIAL Status: Active-New Bathrooms: 2 baths Floor level: 939 Lot size: 5650 sq ft

Type: Ranch, Single Family Bedrooms: 2 beds Total rooms: 7 Area: 939 sq ft Year built: 2018