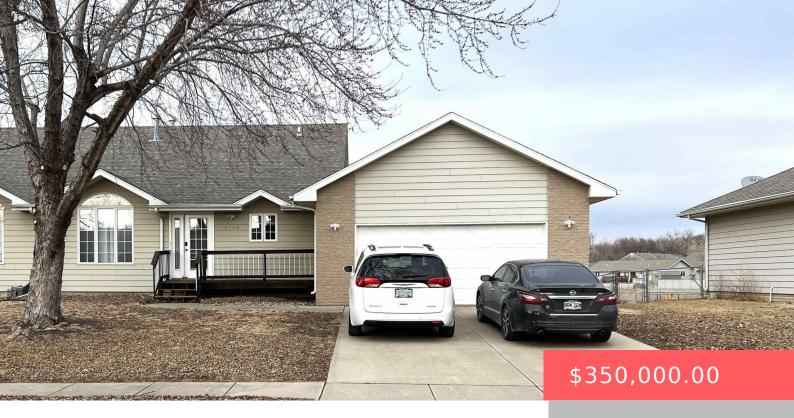

#### **4110 W NEWCOMB ST**

https://harr-lemme.com

LOT 7A BLOCK 1 RIVER RUN ADDN TO CITY OF SIOUX FALLS

- 3 heds
- 3 baths
- Multi Level, Twin Home
- None, RESIDENTIAL
- Active-New
- 1800 sq ft

### **Basics**

Category: None, RESIDENTIAL Type: Multi Level, Twin Home

Status: Active-New Bedrooms: 3 beds

**Bathrooms: 3** baths **Total rooms:** 6

Floor level: 600 Area: 1800 sq ft

**Lot size: 9291** sq ft **Year built:** 2001

## **Building Details**

Floor covering: Carpet, Ceramic, Tile, Vinyl Basement: Full

**Exterior material:** Hard Board, Part Brick **Roof:** Shingle Composition

Parking: Attached