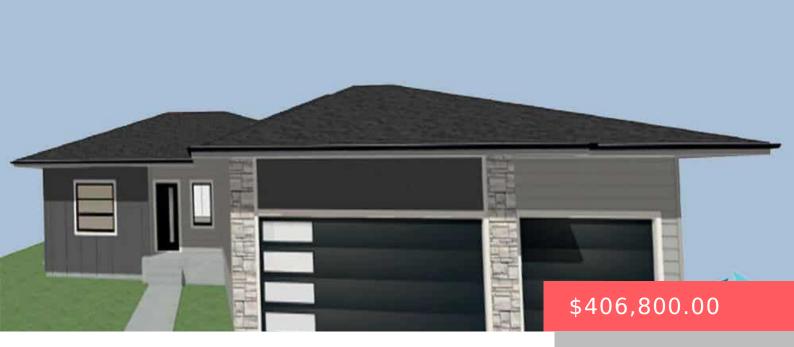

## **1004 N JUNIPER ST**

https://harr-lemme.com

Lot 11, Block 5, Countryside Addition

- 2 heds
- 2 baths
- Ranch, Single Family
- New Construction, RESIDENTIAL
- Active, Active-New
- 1236 sa ft

#### **Basics**

Category: New Construction, RESIDENTIAL Type: Ranch, Single Family

Status: Active, Active-New Bedrooms: 2 beds

Bathrooms: 2 baths Total rooms: 6

**Floor level:** 1236 sq ft

Lot size: 7800 sq ft Year built: 2024

# **Building Details**

Floor covering: Carpet, Tile, Vinyl Basement: Full

**Exterior material:** Hard Board, Stone/Stone Veneer **Roof:** Shingle Composition

Parking: Attached