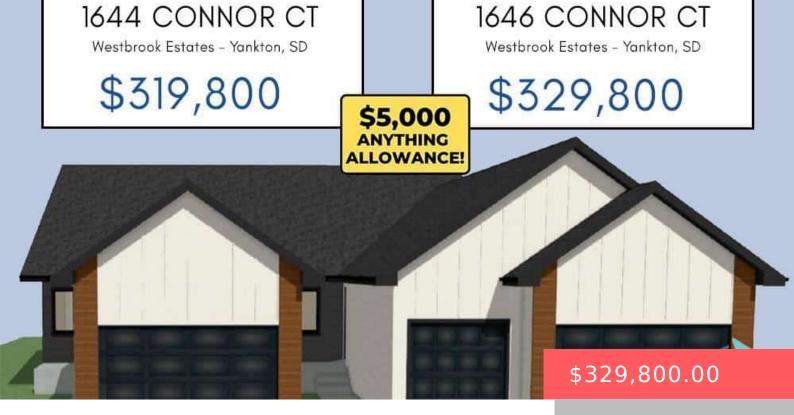

#### **1646 CONNOR CT**

https://harr-lemme.com

LOT 14A, BLOCK 10, WESTBROOK ESTATES

- 3 heds
- 3 haths
- Ranch, Twin Home
- New Construction, RESIDENTIAL
- Active-New
- 1782 sa ft

#### **Basics**

Category: New Construction, RESIDENTIAL Type: Ranch, Twin Home

Status: Active-New Bedrooms: 3 beds

Bathrooms: 3 baths Total rooms: 8

**Floor level:** 1094 **Area:** 1782 sq ft

Lot size: 4840 sq ft Year built: 2024