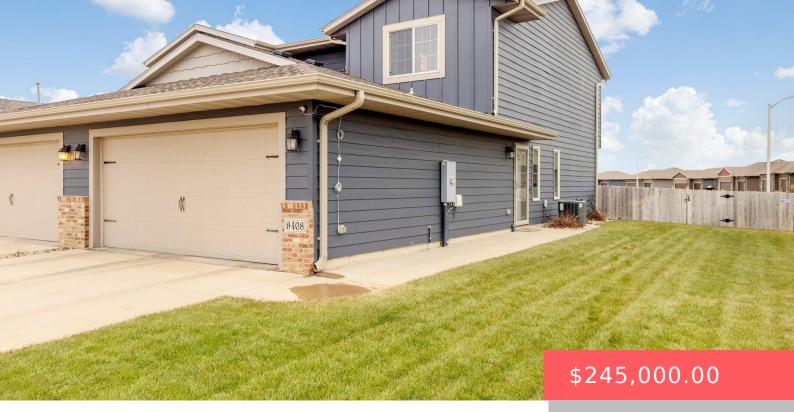

#### 9408 W GERT ST

https://harr-lemme.com

Lot 19A Block 17 Westwood Valley 2nd Addition to City of Sioux Falls

- 3 beds
- 2 baths
- Twin Home, Two Story
- None, RESIDENTIAL
- Active-New
- 1168 sq ft

#### Basics

Category: None, RESIDENTIAL Status: Active-New Bathrooms: 2 baths Floor level: 560 Lot size: 5079 sq ft

Type: Twin Home, Two Story Bedrooms: 3 beds Total rooms: 6 Area: 1168 sq ft Year built: 2018

# **Building Details**

Floor covering: Carpet, Vinyl Exterior material: Hard Board Parking: Attached Basement: None
Roof: Shingle Composition